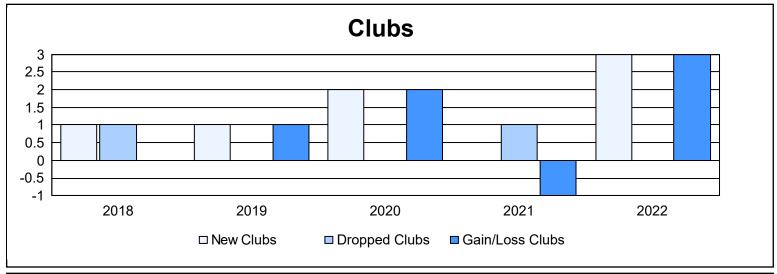

District 310 A2 As of June 2022 Cumulative

| Year      | New<br>Clubs | Dropped<br>Clubs | Gain/<br>Loss<br>Clubs | New<br>Members | Charter<br>Members | Reinstate<br>Members | Transfer<br>Members | Total<br>Member<br>Added | Total<br>Members<br>Dropped | Gain/<br>Loss<br>Members |
|-----------|--------------|------------------|------------------------|----------------|--------------------|----------------------|---------------------|--------------------------|-----------------------------|--------------------------|
| 2017-2018 | 1            | 1                | 0                      | 114            | 26                 | 17                   | 3                   | 160                      | 270                         | -110                     |
| 2018-2019 | 1            | 0                | 1                      | 82             | 23                 | 13                   | 4                   | 122                      | 138                         | -16                      |
| 2019-2020 | 2            | 0                | 2                      | 105            | 72                 | 7                    | 3                   | 187                      | 182                         | 5                        |
| 2020-2021 | 0            | 1                | -1                     | 123            | 3                  | 9                    | 0                   | 135                      | 207                         | -72                      |
| 2021-2022 | 3            | 0                | 3                      | 109            | 80                 | 6                    | 1                   | 196                      | 97                          | 99                       |
| Average   | 1            | 0                | 1                      | 107            | 41                 | 10                   | 2                   | 160                      | 179                         | -19                      |