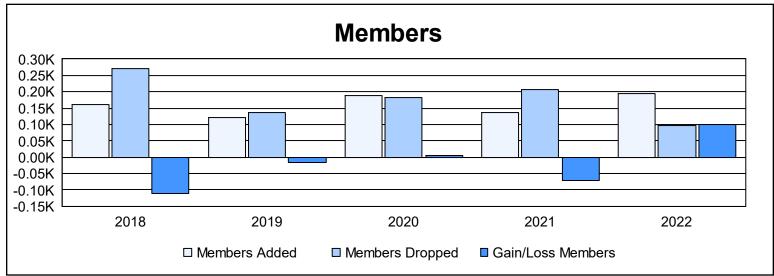

District 310 A2 As of June 2022 Cumulative

| Year      | New<br>Clubs | Dropped<br>Clubs | Gain/<br>Loss<br>Clubs | New<br>Members | Charter<br>Members | Reinstate<br>Members | Transfer<br>Members | Total<br>Member<br>Added | Total<br>Members<br>Dropped | Gain/<br>Loss<br>Members |
|-----------|--------------|------------------|------------------------|----------------|--------------------|----------------------|---------------------|--------------------------|-----------------------------|--------------------------|
| 2017-2018 | 1            | 1                | 0                      | 114            | 26                 | 17                   | 3                   | 160                      | 270                         | -110                     |
| 2018-2019 | 1            | 0                | 1                      | 82             | 23                 | 13                   | 4                   | 122                      | 138                         | -16                      |
| 2019-2020 | 2            | 0                | 2                      | 105            | 72                 | 7                    | 3                   | 187                      | 182                         | 5                        |
| 2020-2021 | 0            | 1                | -1                     | 123            | 3                  | 9                    | 0                   | 135                      | 207                         | -72                      |
| 2021-2022 | 3            | 0                | 3                      | 109            | 80                 | 6                    | 1                   | 196                      | 97                          | 99                       |
| Average   | 1            | 0                | 1                      | 107            | 41                 | 10                   | 2                   | 160                      | 179                         | -19                      |